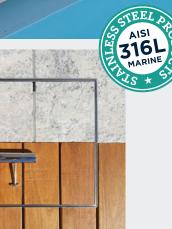

Hidden stone or tile skimmer lids

SAFE SEAMLESS STUNNING

Hidden, seamless covers that blend into your landscape for a sophisticated finish.

The new way to avoid those ugly service points throughout your landscape.

## SKIMMER BOX COVERS | ACCESS COVERS | DRAIN COVERS | CONCRETE COVERS

There's more to HIDE than meets the eye!

SKIMMER BOX COVERS