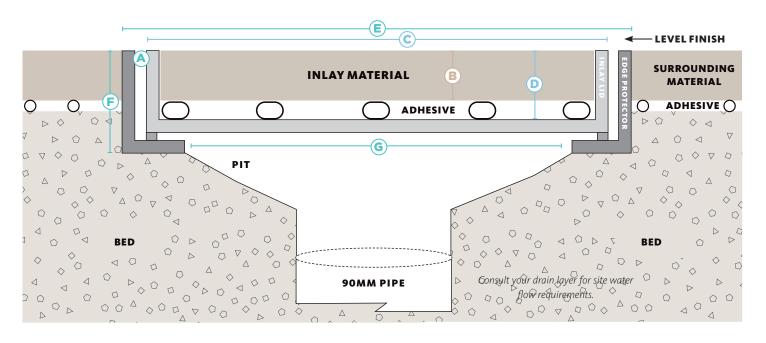

#### **CROSS SECTION VIEW OF COMPLETED DRAIN COVER INSTALL**

#### 314mm Drain Cover Kit

| HIDE KIT                      | MATERIAL<br>THICKNESS | INLAY LID |                   | EDGE PROTECTOR FRAME |                   |                      |
|-------------------------------|-----------------------|-----------|-------------------|----------------------|-------------------|----------------------|
| PRODUCT ORDER<br>CODE         | mm                    | SIZE      | INTERNAL<br>DEPTH | SIZE                 | EXTERNAL<br>DEPTH | UNDERSIDE<br>OPENING |
| A                             | В                     | С         | D                 | E                    | F                 | G                    |
| HDC314-10                     | 8-11                  | 300 sq.   | 12                | 314 sq.              | 23                | 256 sq.              |
| HDC314-20                     | 15-22                 |           | 23                |                      | 33                |                      |
| HDC314-30                     | 25-32                 |           | 33                |                      | 43                |                      |
| HDC314-40                     | 35-42                 |           | 43                |                      | 53                |                      |
| DRAIN COVER CONCRETE WET-POUR |                       |           |                   |                      |                   |                      |
| HDCON314-40                   | 43                    | 300 sq.   | 43                | 314 sq.              | 53                | 256 sq.              |