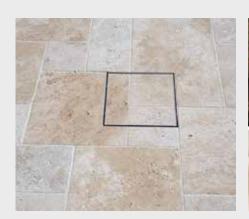

Cover Kit

| HDC342-10 | 8-11  | 328 sq. | 12 | 342 sq. | 23 | 288 sq. |
|-----------|-------|---------|----|---------|----|---------|
| HDC342-20 | 15-22 |         | 23 |         | 33 |         |
| HDC342-30 | 25-32 |         | 33 |         | 43 |         |
| HDC342-40 | 35-42 |         | 43 |         | 53 |         |

## Drain cover concrete wet-pour

| HDCON342-40 | 43 | 328 sq. | 43 | 342 sq. | 53 | 288 sq. |
|-------------|----|---------|----|---------|----|---------|
|-------------|----|---------|----|---------|----|---------|

## 656mm Drain Cover Kit

| HDC656-20 | 15-22 | 642 sq. | 23 | 656 sq. | 33 | 602 sq. |
|-----------|-------|---------|----|---------|----|---------|
| HDC656-30 | 25-32 |         | 33 |         | 43 |         |



# HIDE HIDE KIT SERIES

## **DRAIN COVER**

















## HIDE DRAIN COVER KITS INCLUDE

## **SAFETY KEY**

A 316L marine grade stainless steel tool, to enable the installed HIDE cover to be safely and easily opened and closed.

#### **HEIGHT ADJUSTER**

Used only when additional height is required. Provides 2mm extra height if inlay material is not thick enough to achieve a flush finish with the top of the Inlay Cover.

### **INLAY LID**

A 316L marine grade stainless steel tray which holds the inlay (landscape) materials you've chosen, for example, tile, paver, concrete or decking.

#### **EDGE PROTECTOR**

A 316L marine grade stainless steel frame inserted into a recess within the landscaped area. It protects the coping/surrounds from chipping/breakage when the Inlay Cover is opened/closed.

## ADHESIVE AND DOCUMENTATION

A