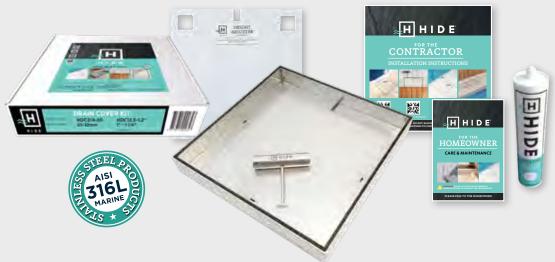

## HIDE DRAIN COVER KITS INCLUDE

## **SAFETY KEY**

A 316L marine grade stainless steel tool, to enable the installed HIDE cover to be safely and easily opened and closed.

#### **HEIGHT ADJUSTER**

Used only when additional height is required. Provides 2mm extra height if inlay material is not thick enough to achieve a flush finish with the top of the Inlay Cover.

### **INLAY LID**

A 316L marine grade stainless steel tray which holds the inlay (landscape) materials you've chosen, for example, tile, paver, concrete or decking.

#### **EDGE PROTECTOR**

A 316L marine grade stainless steel frame inserted into a recess within the landscaped area. It protects the coping/surrounds from chipping/breakage when the Inlay Cover is opened/closed.

## ADHESIVE AND DOCUMENTATION

A one-part adhesive specially developed for a long-term fitting of natural stone and porcelain tiles into the HIDE Inlay Series. Documents consist of comprehensive contractor installation instructions, homeowners warranty and manual.