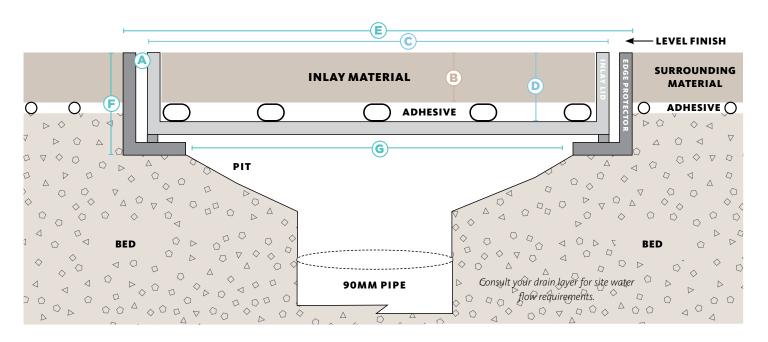

## **CROSS SECTION VIEW OF COMPLETED DRAIN COVER INSTALL**

## 314mm Drain Cover Kit

| HIDE KIT                      | MATERIAL<br>THICKNESS | INLAY LID |                   | EDGE PROTECTOR FRAME |                   |                      |  |
|-------------------------------|-----------------------|-----------|-------------------|----------------------|-------------------|----------------------|--|
| PRODUCT ORDER<br>CODE         | mm                    | SIZE      | INTERNAL<br>DEPTH | SIZE                 | EXTERNAL<br>DEPTH | UNDERSIDE<br>OPENING |  |
| A                             | В                     | С         | D                 | Е                    | F                 | G                    |  |
| HDC314-10                     | 8-11                  | 300 sq.   | 12                | 314 sq.              | 23                | 260 sq.              |  |
| HDC314-20                     | 15-22                 |           | 23                |                      | 33                |                      |  |
| HDC314-30                     | 25-32                 |           | 33                |                      | 43                |                      |  |
| HDC314-40                     | 35-42                 |           | 43                |                      | 53                |                      |  |
| Drain cover concrete wet-pour |                       |           |                   |                      |                   |                      |  |
| HDCON314-40                   | 43                    | 300 sq.   | 43                | 314 sq.              | 53                | 260 sq.              |  |

## 342mm Drain Cover Kit

| HDC342-10 | 8-11  | 328 sq. | 12 | 342 sq. | 23 | 288 sq. |
|-----------|-------|---------|----|---------|----|---------|
| HDC342-20 | 15-22 |         | 23 |         | 33 |         |
| HDC342-30 | 25-32 |         | 33 |         | 43 |         |
| HDC342-40 | 35-42 |         | 43 |         | 53 |         |

## 656mm Drain Cover Kit

| HDC656-20 | 15-22 | 642 sq. | 23 | 656 sq. | 33 | 602 sq. |
|-----------|-------|---------|----|---------|----|---------|
| HDC656-30 | 25-32 |         | 33 |         | 43 |         |

### **INLAY LID**

A 316L marine grade stainless steel tray which holds the inlay (landscape) materials you've chosen, for example, tile, paver, concrete or decking.

#### **EDGE PROTECTOR**

A 316L marine grade stainless steel frame inserted into a recess within the landscaped area. It protects the coping/surrounds from chipping/breakage when the Inlay Cover is opened/closed.

## ADHESIVE AND DOCUMENTATION

A one-part adhesive specially developed for a long-term fitting of natural stone and porcelain tiles into the HIDE Inlay Series. Documents consist of comprehensive contractor installation instructions, homeowners warranty and manual.