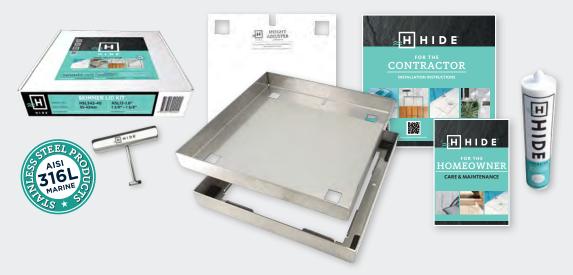

#### HIDE SKIMMER LID KIT INCLUDES

#### **SAFETY KEY**

A 316L marine grade stainless steel tool, to enable the installed HIDE cover to be safely and easily opened and closed.

#### **HEIGHT ADJUSTER**

Used only when additional height is required. Provides 2mm extra height if inlay material is not thick enough to achieve a flush finish with the top of the Inlay Cover.

#### **INLAY LID**

A 316L marine grade stainless steel tray which holds the inlay (landscape) materials you've chosen, for example, tile, paver, concrete or decking.

#### **EDGE PROTECTOR**

A 316L marine grade stainless steel frame inserted into a recess within the landscaped area. It protects the coping/surrounds from chipping/breakage when the Inlay Cover is opened/closed.

#### ADHESIVE AND DOCUMENTATION

A one-part adhesive specially developed for a long-term fitting of natural stone and porcelain tiles into the HIDE Inlay Series. Documents consist of comprehensive contractor installation instructions, homeowners warranty and manual.