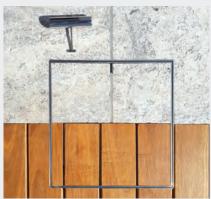

#### **SAFETY KEY**

A 316L marine grade stainless steel tool, to enable the installed HIDE cover to be safely and easily opened and closed.

#### **EDGE PROTECTOR**

A 316L marine grade stainless steel frame inserted into a recess within the landscaped area. It protects the coping/surrounds from chipping/breakage when the Inlay Cover is opened/closed.