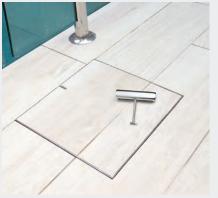

#### HIDE SKIMMER LID KIT INCLUDES

#### **SAFETY KEY**

A 316L marine grade stainless steel tool, to enable the installed HIDE cover to be safely and easily opened and closed.

#### **INLAY LID**

A 316L marine grade stainless steel tray which holds the inlay (landscape) materials you've chosen, for example, tile, paver, concrete or decking.