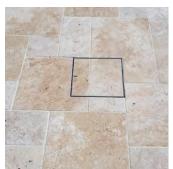

#### **CROSS SECTION VIEW OF COMPLETED SKIMMER LID INSTALL**

| HIDE KIT              | MATERIAL<br>THICKNESS | INLAY LID |                   | EDGE PROTECTOR FRAME |                   |                      |
|-----------------------|-----------------------|-----------|-------------------|----------------------|-------------------|----------------------|
| PRODUCT ORDER<br>CODE | mm                    | SIZE      | INTERNAL<br>DEPTH | SIZE                 | EXTERNAL<br>DEPTH | UNDERSIDE<br>OPENING |
| A                     | В                     | С         | D                 | E                    | F                 | G                    |

### SKIMMER LID