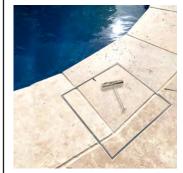

### SKIMMER LID

#### HIDE SKIMMER LID KIT INCLUDES

#### **INLAY LID**

A 316L marine grade stainless steel tray which holds the inlay (landscape) materials you've chosen, for example, tile, paver, concrete or decking.