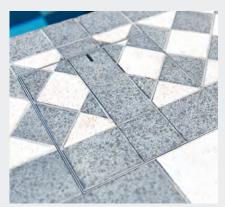

#### 43 HIDE PRODUCTS - 8 SIZES AND 6 DEPTHS

SKIMMER BOX COVERS

**CONCRETE** WET-POUR

**ACCESS** COVERS

**DRAIN** COVERS