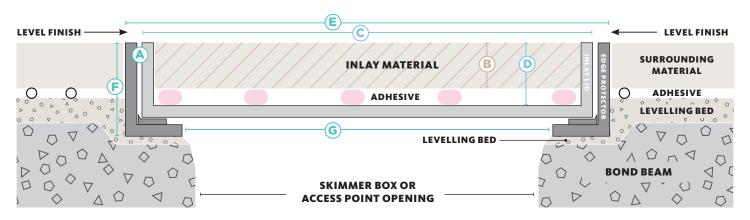

#### **CROSS SECTION VIEW OF COMPLETED SKIMMER LID INSTALL**

| HIDE KIT              | MATERIAL<br>THICKNESS | INLAY LID |                   | EDGE PROTECTOR FRAME |                   |                      |
|-----------------------|-----------------------|-----------|-------------------|----------------------|-------------------|----------------------|
| PRODUCT ORDER<br>CODE | mm                    | SIZE      | INTERNAL<br>DEPTH | SIZE                 | EXTERNAL<br>DEPTH | UNDERSIDE<br>OPENING |
| A                     | В                     | С         | D                 | E                    | F                 | G                    |

#### 306mm Skimmer and Access Cover Kit

| HSL306-10 | 8-11  | 300 sq. | 12 | 306 sq. | 23 | 252 sq. |
|-----------|-------|---------|----|---------|----|---------|
| HSL306-20 | 15-22 |         | 23 |         | 33 |         |
| HSL306-30 | 25-32 |         | 33 |         | 43 |         |
| HSL306-40 | 35-42 |         | 43 |         | 53 |         |
| HSL306-50 | 45-52 |         | 53 |         | 63 |         |
| HSL306-60 | 55-62 |         | 63 |         | 73 |         |

#### 342mm Skimmer and Access Cover Kit

| HSL342-10 | 8-11  | 336 sq. | 12 | 342 sq. | 23 | 288 sq. |
|-----------|-------|---------|----|---------|----|---------|
| HSL342-15 | 12-16 |         | 18 |         | 28 |         |
| HSL342-20 | 15-22 |         | 23 |         | 33 |         |
| HSL342-30 | 25-32 |         | 33 |         | 43 |         |
| HSL342-40 | 35-42 |         | 43 |         | 53 |         |
| HSL342-50 | 45-52 |         | 53 |         | 63 |         |
| HSL342-60 | 55-62 |         | 63 |         | 73 |         |

#### **INLAY LID**

A 316L marine grade stainless steel tray which holds the inlay (landscape) materials you've chosen, for example, tile, paver, concrete or decking.

#### **EDGE PROTECTOR**

A 316L marine grade stainless steel frame inserted into a recess within the landscaped area. It protects the coping/surrounds from chipping/breakage when the Inlay Cover is opened/closed.

#### ADHESIVE AND DOCUMENTATION

A one-part adhesive specially developed for a long-term fitting of natural stone and porcelain tiles into the HIDE Inlay Series. Documents consist of comprehensive contractor installation instructions, homeowners warranty and manual.